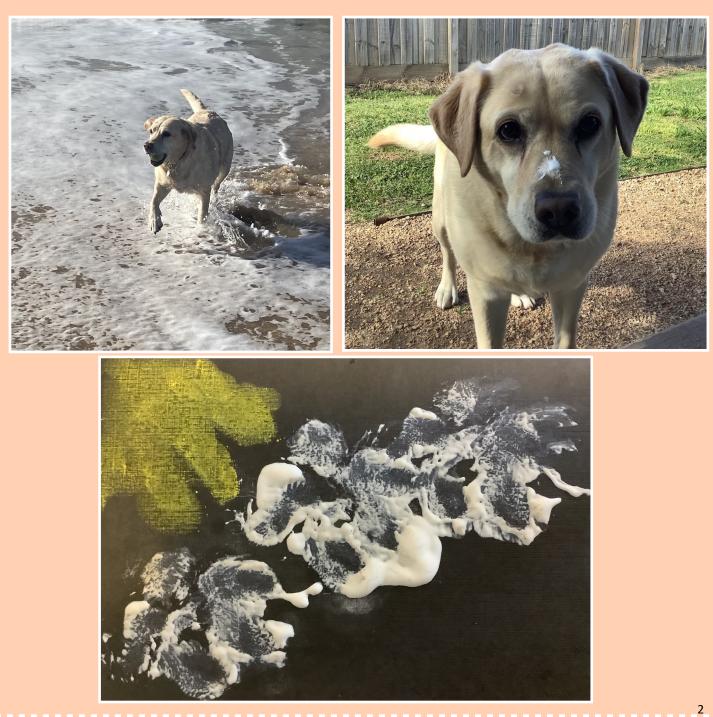

Friday, 8th October

Dyson's Bus Numbers: BUS 1: 0408691885 BUS 2: 0417041196 BUS 3: 0407563474 BUS 4: 0408698635 Belvoir Bus: 0431756813

Hello from Sale. Fawn has been in lockdown too, but she has been busy trying new things and learning to paint. Storm clouds have been the go. We hoped the sun would come out soon.

We finally got to go to the beach and play in the sand and water. It was so much fun.

Fawn hopes everyone is learning new things too. She is looking forward to getting out and safely making some new friends.

Hope you are learning new things too and making friends.

#### From Fawn and Mandy